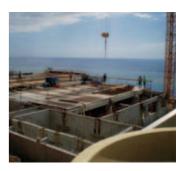

### COMPLEX STRUCTURES EVEN WITH-OUT CRANES.

In small-medium building sites. Formwork has to be installed individually for every cast and often have to be handled even with-out cranes. Our lightweight **mini** panel forms are specifically designed for this requirement.

- Panels weight only 35 kg/m2 and can easily be handled without a crane
- Permitted pressure greater than 50 kN/m2 with bending less than 1/300
- Steel box section frames provide maximum torsion strength
- 10 cm high edge section without holes (for easier cleaning). Having a patented outline which allows clamps to be fitted around the entire perimeter (for joining and/or overlapping panels, including staggered configurations)
- mini panel system comes with a facing 2.3 mm steel plate.