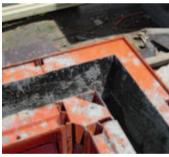

#### A TAP OF A HAMMER FOR FAST, CO-PLANAR LOCKING.

The special configuration of the edge section in the **steel mini** system interacts with the clamp to ensure smooth coupling and locking with just the simple tap of a hammer.

- The wedge rotates the cam lock to align the two edge sections and thus ensure total coplanarity.
- The cam then locks the two aligned, co-planar edges, avoiding any loss of grout.

When the wedge is opened, it rotates the cam in the opposite direction, thus allowing removal of the clamp.