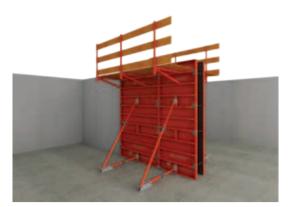

### COMPLEX STRUCTURES EVEN WITH-OUT CRANES.

In small-medium building sites. Formwork has to be installed individually for every cast and often have to be handled even with-out cranes. Our lightweight **mini** panel forms are specifically designed for this requirement.

- Panels weight only 35 kg/m2 and can easily be handled without a crane
- Permitted pressure greater than 50 kN/m2 with bending less than 1/300
- Steel box section frames provide maximum torsion strength
- 10 cm high edge section without holes (for easier cleaning). Having a patented outline which allows clamps to be fitted around the entire perimeter (for joining and/or overlapping panels, including staggered configurations)
- mini panel system comes with a facing 2.3 mm steel plate.