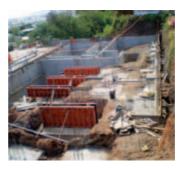

### COMPLEX STRUCTURES EVEN WITH-OUT CRANES.

In small-medium building sites. Formwork has to be installed individually for every cast and often have to be handled even with-out cranes. Our lightweight **mini** panel forms are specifically designed for this requirement.

- Panels weight only 35 kg/m2 and can easily be handled without a crane
- Permitted pressure greater than 50 kN/m2 with bending less than 1/300
- Steel box section frames provide maximum torsion strength
- 10 cm high edge section without holes (for easier cleaning). Having a patented outline which allows clamps to be fitted around the entire perimeter (for joining and/or overlapping panels, including staggered configurations)
- mini panel system comes with a facing 2.3 mm steel plate.