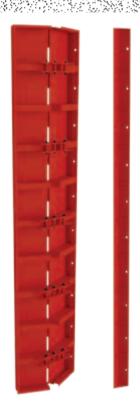

Three standard lightweight panels measuring 120, 90 and 60 cm available in two heights of 210 and 180 cm (multiple 30 cm modules)

- Three coupling and com pensation elements (inner and outer angles, sheet and compensation rod)
- Two coupling elements (clamp and compensation alignment device)
- · A limited number of plumbing accessories and gangway installations.

- Panels weight only 35 kg/m2 and can easily be handled without a crane
- Permitted pressure greater than 50 kN/m2 with bending less than 1/300
- Steel box section frames provide maximum torsion strength
- 10 cm high edge section without holes (for easier cleaning). Having a patented outline which allows clamps to be fitted around the entire perimeter (for joining and/or overlapping panels, including staggered configurations)
- mini panel system comes with a facing 2.3 mm steel plate.