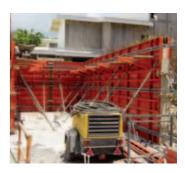

### COMPLEX STRUCTURES EVEN WITH-OUT CRANES.

In small-medium building sites. Formwork has to be installed individually for every cast and often have to be handled even with-out cranes. Our lightweight **mini** panel forms are specifically designed for this requirement.

- Panels weight only 35 kg/m2 and can easily be handled without a crane
- Permitted pressure greater than 50 kN/m2 with bending less than 1/300
- Steel box section frames provide maximum torsion strength
- 10 cm high edge section without holes (for easier cleaning). Having a patented outline which allows clamps to be fitted around the entire perimeter (for joining and/or overlapping panels, including staggered configurations)
- mini panel system comes with a facing 2.3 mm steel plate.