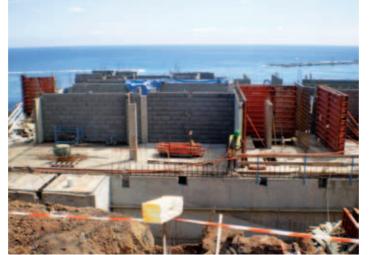

The panels have been designed around a 30 cm module and can be positioned both vertically and horizontally to meet the geometrical requirements of the form-worked wall in the best manner possible.

# mini 150/120 Ŧ

Using a limited number of components, formwork can be set up for any kind of structure from the simplest to the most complex, from foundations and bases to intricate wall systems. Using cranes for large surface areas or mounting panels individually by hand.