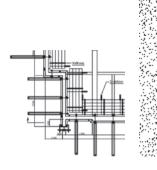

# mini 150/120 Ŧ

Using a limited number of components, formwork can be set up for any kind of structure from the simplest to the most complex, from foundations and bases to intricate wall systems. Using cranes for large surface areas or mounting panels individually by hand.

Three standard lightweight panels measuring 120, 90 and 60 cm available in two heights of 210 and 180 cm (multiple 30 cm modules)

- Three coupling and com pensation elements (inner and outer angles, sheet and compensation rod)
- Two coupling elements (clamp and compensation alignment device)
- · A limited number of plumbing accessories and gangway installations.

- Panels weight only 35 kg/m2 and can easily be handled without a crane
- Permitted pressure greater than 50 kN/m2 with bending less than 1/300
- Steel box section frames provide maximum torsion strength
- 10 cm high edge section without holes (for easier cleaning). Having a patented outline which allows clamps to be fitted around the entire perimeter (for joining and/or overlapping panels, including staggered configurations)
- mini panel system comes with a facing 2.3 mm steel plate.