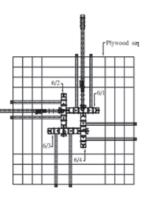

Three standard lightweight panels measuring 120, 90 and 60 cm available in two heights of 210 and 180 cm (multiple 30 cm modules)

- Three coupling and com pensation elements (inner and outer angles, sheet and compensation rod)
- Two coupling elements (clamp and compensation alignment device)
- · A limited number of plumbing accessories and gangway installations.

- Panels weight only 35 kg/m2 and can easily be handled without a crane
- Permitted pressure greater than 50 kN/m2 with bending less than 1/300
- Steel box section frames provide maximum torsion strength
- 10 cm high edge section without holes (for easier cleaning). Having a patented outline which allows clamps to be fitted around the entire perimeter (for joining and/or overlapping panels, including staggered configurations)
- mini panel system comes with a facing 2.3 mm steel plate.