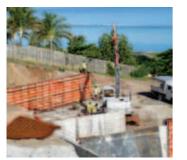

### COMPLEX STRUCTURES EVEN WITH-OUT CRANES.

In small-medium building sites. Formwork has to be installed individually for every cast and often have to be handled even with-out cranes. Our lightweight **mini** panel forms are specifically designed for this requirement.

# mini 150/120 Ŧ

Using a limited number of components, formwork can be set up for any kind of structure from the simplest to the most complex, from foundations and bases to intricate wall systems. Using cranes for large surface areas or mounting panels individually by hand.