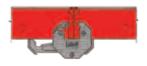

#### A TAP OF A HAMMER FOR FAST, CO-PLANAR LOCKING.

The special configuration of the edge section in the **steel mini** system interacts with the clamp to ensure smooth coupling and locking with just the simple tap of a hammer.

- The wedge rotates the cam lock to align the two edge sections and thus ensure total coplanarity.
- The cam then locks the two aligned, co-planar edges, avoiding any loss of grout.

When the wedge is opened, it rotates the cam in the opposite direction, thus allowing removal of the clamp.