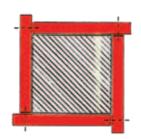

The panels have been designed around a 30 cm module and can be positioned both vertically and horizontally to meet the geometrical requirements of the form-worked wall in the best manner possible.

Three standard lightweight panels measuring 120, 90 and 60 cm available in two heights of 210 and 180 cm (multiple 30 cm modules)

- Three coupling and com pensation elements (inner and outer angles, sheet and compensation rod)
- Two coupling elements (clamp and compensation alignment device)
- · A limited number of plumbing accessories and gangway installations.