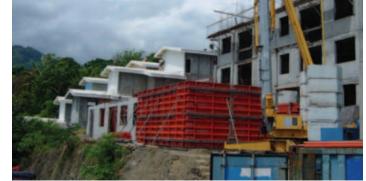

### COMPLEX STRUCTURES EVEN WITH-OUT CRANES.

In small-medium building sites. Formwork has to be installed individually for every cast and often have to be handled even with-out cranes. Our lightweight **mini** panel forms are specifically designed for this requirement.

# mini 150/120 Ŧ

Using a limited number of components, formwork can be set up for any kind of structure from the simplest to the most complex, from foundations and bases to intricate wall systems. Using cranes for large surface areas or mounting panels individually by hand.