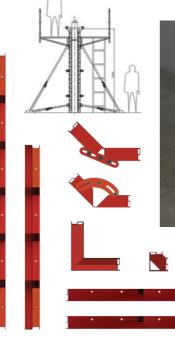

# mini 150/120 Ŧ

Using a limited number of components, formwork can be set up for any kind of structure from the simplest to the most complex, from foundations and bases to intricate wall systems. Using cranes for large surface areas or mounting panels individually by hand.

Three standard lightweight panels measuring 120, 90 and 60 cm available in two heights of 210 and 180 cm (multiple 30 cm modules)

- Three coupling and com pensation elements (inner and outer angles, sheet and compensation rod)
- Two coupling elements (clamp and compensation alignment device)
- · A limited number of plumbing accessories and gangway installations.

#### accessories

°~(\$ 14.5 88. AN 

May need lifting device to install

Category 3