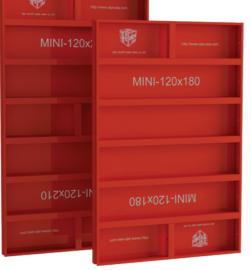

Three standard lightweight panels measuring 120, 90 and 60 cm available in two heights of 210 and 180 cm (multiple 30 cm modules)

- Three coupling and com pensation elements (inner and outer angles, sheet and compensation rod)
- Two coupling elements (clamp and compensation alignment device)
- · A limited number of plumbing accessories and gangway installations.

# mini 210/180