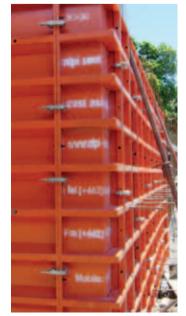

LIGHT WEIGHT FOR LIGHT WORK.

SYSTEMS FOR FORMWORK AND FALSEWORK

Panel coupling systems with through pins and wedges do not ensure co-planarity of formwork, nor do they allow for staggered installation on irregular surfaces, while ergonomics are compromised.

### COMPLEX STRUCTURES EVEN WITH-OUT CRANES.

In small-medium building sites. Formwork has to be installed individually for every cast and often have to be handled even with-out cranes. Our lightweight **mini** panel forms are specifically designed for this requirement.

- Panels weight only 35 kg/m2 and can easily be handled without a crane
- Permitted pressure greater than 50 kN/m2 with bending less than 1/300
- Steel box section frames provide maximum torsion strength
- 10 cm high edge section without holes (for easier cleaning). Having a patented outline which allows clamps to be fitted around the entire perimeter (for joining and/or overlapping panels, including staggered configurations)
- mini panel system comes with a facing 2.3 mm steel plate.