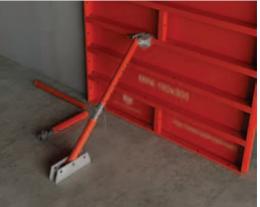

#### A TAP OF A HAMMER FOR FAST, CO-PLANAR LOCKING.

The special configuration of the edge section in the **steel mini** system interacts with the clamp to ensure smooth coupling and locking with just the simple tap of a hammer.

- The wedge rotates the cam lock to align the two edge sections and thus ensure total coplanarity.
- The cam then locks the two aligned, co-planar edges, avoiding any loss of grout.

When the wedge is opened, it rotates the cam in the opposite direction, thus allowing removal of the clamp.