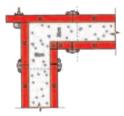

### COMPLEX STRUCTURES EVEN WITH-OUT CRANES.

In small-medium building sites. Formwork has to be installed individually for every cast and often have to be handled even with-out cranes. Our lightweight **mini** panel forms are specifically designed for this requirement.

- Panels weight only 35 kg/m2 and can easily be handled without a crane
- Permitted pressure greater than 50 kN/m2 with bending less than 1/300
- Steel box section frames provide maximum torsion strength
- 10 cm high edge section without holes (for easier cleaning). Having a patented outline which allows clamps to be fitted around the entire perimeter (for joining and/or overlapping panels, including staggered configurations)
- mini panel system comes with a facing 2.3 mm steel plate.